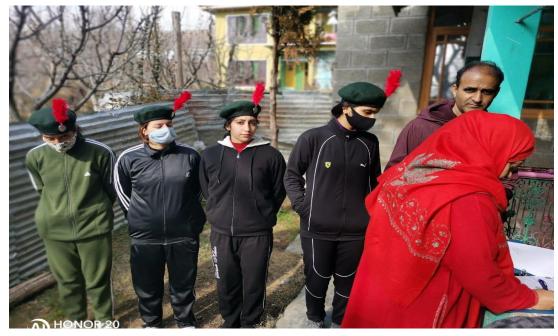

Nazira Begum W/O MohdYosuf Khan at her address Mughal Mohalla, Ranbirpora, Anantnag, along with NCC cadets and NCC officer GDC for Women Anantnag.

| S/No | NUMBER   | RAN<br>K | NAME              | DEC<br>OR<br>A-<br>TIO<br>N | UNIT/<br>REGT<br>/CORPS | DT OF CAS | NAME NOK<br>AND TELE<br>NUMBER OF<br>NOK | RELATIO<br>N OF<br>NOK | PERMT ADDRESS<br>TEHSIL, DISTT, STATE                 | VILL |
|------|----------|----------|-------------------|-----------------------------|-------------------------|-----------|------------------------------------------|------------------------|-------------------------------------------------------|------|
| 52   | 9126160A | Sep      | MohdYaqub<br>Shah | -                           | 12 J&K<br>Militia       | 18021964  | MstWazira<br>Begum                       | Wife                   | Vill& PO - Brah<br>Teh - Anantnag<br>Distt : Anantnag |      |