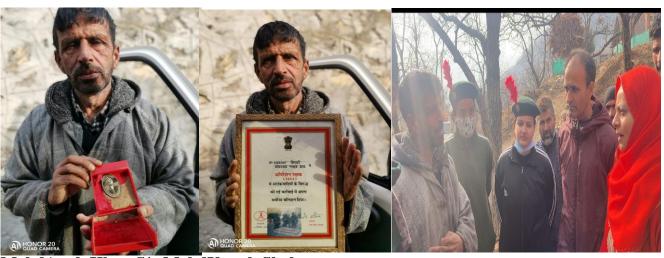

Nazira Begum W/O MohdYosuf Khan at her address Mughal Mohalla, Ranbirpora, Anantnag, along with NCC cadets and NCC officer GDC for Women Anantnag.

| S/No | NUMBER   | RAN<br>K | NAME              | DEC<br>OR<br>A-<br>TIO<br>N | UNIT/<br>REGT<br>/CORPS | DT OF CAS | NAME NOK<br>AND TELE<br>NUMBER OF<br>NOK | RELATIO<br>N OF<br>NOK | PERMT ADDRESS<br>TEHSIL, DISTT, STATE                 | VILL |
|------|----------|----------|-------------------|-----------------------------|-------------------------|-----------|------------------------------------------|------------------------|-------------------------------------------------------|------|
| 52   | 9126160A | Sep      | MohdYaqub<br>Shah | -                           | 12 J&K<br>Militia       | 18021964  | MstWazira<br>Begum                       | Wife                   | Vill& PO - Brah<br>Teh - Anantnag<br>Distt : Anantnag |      |